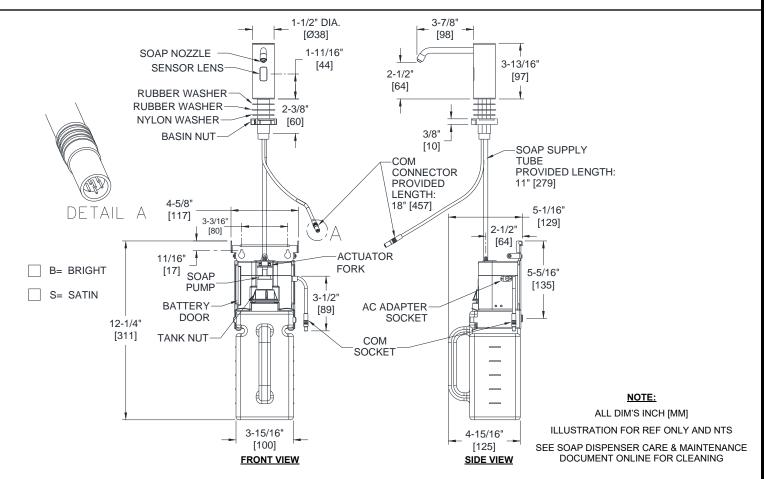

### **SPECIFICATION**

Vanity Mounted Stainless Steel Automatic Foam Soap and Sanitizer Dispenser shall hold and dispense liquid foaming soaps or foaming hand sanitizer having a pH in range  $7 \pm 1.5$  and within the viscosity range of 5 and 1500 cP (mm²/s [mPa•s]) from supply tank in pump housing with a capacity of 1500 ml (50.7 oz). Dispenser spout body shall be type 304 stainless steel alloy 18-8 and all exposed stainless steel surfaces shall be satin finish or bright finish as chosen by suffix code (-S for satin or -B for bright). Dispenser shall be powered by four (4) AA-size (1.5V) batteries (not supplied) and shall operate automatically from IR sensor that shall activate soap dispensing when hands are placed in sensor zone. An optional AC adapter is available (order Model № 72-ACA separately). Sensor detection range shall be preset at 4-3/4"  $\pm$  1-1/2" [121  $\pm$  38] and shall self-compensate for lighting conditions. An indicator LED shall provide status notification of battery condition, soap level and condition, and user sensor detection. Unit shall dispense a volume of .02  $\sim$  .027 fl oz (0.6  $\sim$  0.8 ml) of foam soap during each activation. Supply tank installed under vanity is clear with graduated markings to continuously provide soap level indications. An Owner's Manual (OM) and Mounting Template (MT) shall be provided with unit in carton.

#### INSTALLATION

Mount unit to counter top with washers and basin nut (supplied) into 1" diameter [ $\emptyset$ 25.4] hole located in counter top per template or to suit site conditions. Install pump control module with supply tank under vanity as per MT provided. Installation and Operation Instructions (OM  $\mathbb{N}_2$  1701241448) and a mounting template (MT  $\mathbb{N}_2$  1701161327) are provided with unit in carton.